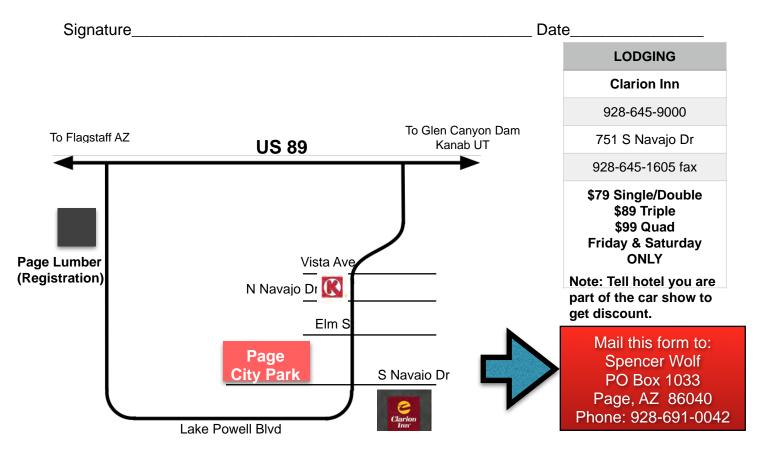

751 S Navajo Drive 928-645-9000 gm.AZ403@choicehotels.com

## SATURDAY MAY 3, 2025

Park In The Park

**CAR SHOW** 

Page City Park

9 am - 4 pm

ENTRY FEE: \$30.00 CASH PRIZES

CONTACT: s.wolf1932@yahoo.com

Spencer: (928) 691-0042 Bev (602) 691-0463

## 2025 CRUISE PAGE/LAKE POWELL ENTRY FORM

May 2 and 3 2025

| Name       | Address                        |     |                               |
|------------|--------------------------------|-----|-------------------------------|
| City       | State Zip                      |     |                               |
| E-Mail     | Phone                          |     |                               |
| Year       | MakeModel                      |     |                               |
| Club Membe | ership                         |     |                               |
| •          | 's will receive gift bags full | 0 1 | p early<br>LL3XL4XL (\$15 Ea) |
|            |                                |     | Make Check or Money Order to: |
|            | "T" Shirt Total:               | \$  | Lake Powell Cruisers          |
|            |                                | Ψ   | (Sorry no Credit Cards)       |