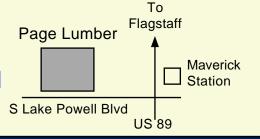

## 2025 CRUISIN' PAGE ARIZONA

FRIDAY MAY 2, 2025 Registration 2 PM - 5 PM

Page Lumber
655 S Lake Powell Blvd

CRUISE THROUGH PAGE - 5:30 pm