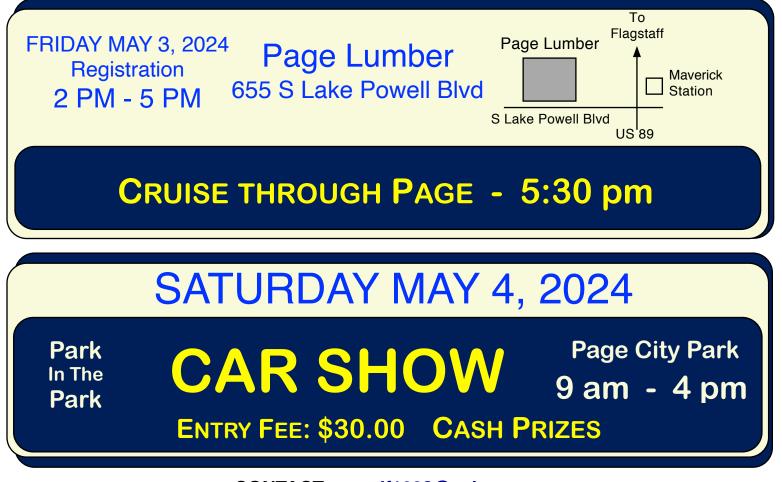

## 2024 CRUISIN' PAGE ARIZONA

CONTACT: <u>s.wolf1932@yahoo.com</u> Spencer: (928) 691-0042 Bev (602) 691-0463

<u>Includes</u> - Cruise Night Friday, Car Show Saturday 9am-4pm, Dash Plaque, Top Ten Awards, Club Participation Award

First 50 entry's will receive gift bags full of goodies. Sign up early

T-Shirt Size and number S M L XL XXL 3XL 4XL (\$15 Ea)